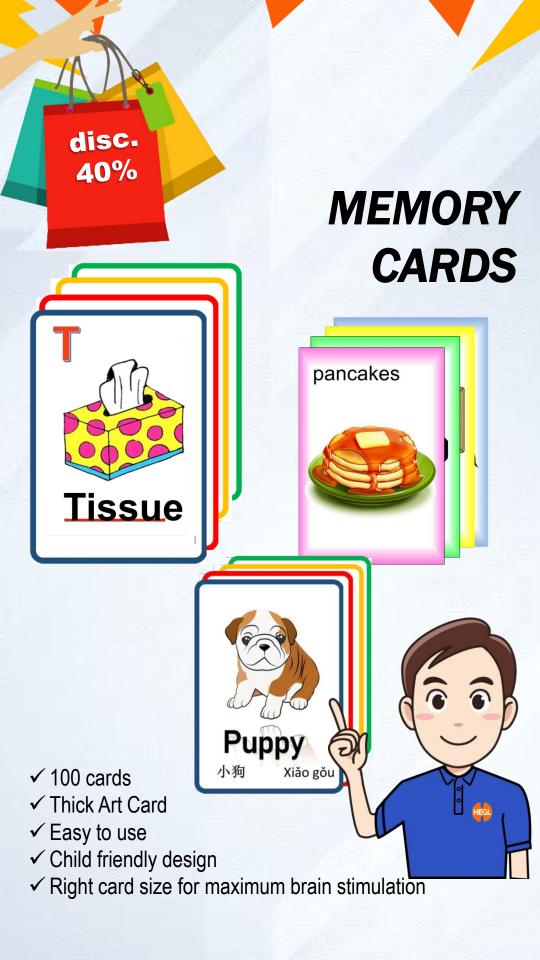

### 3 Flashcards

#alltopics

- ✓ Thick art card
- ✓ Easy to use
- ✓ Child friendly design
- ✓ Right card size for maximum brain stimulation