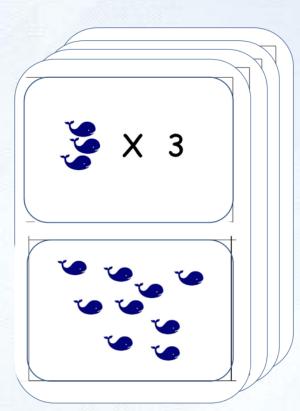

## MULTIPLICATION CARDS

- ✓ Multiplication 1-9
- √ 190 Cards
- ✓ Thick art card
- ✓ Easy to use
- ✓ Child friendly design
- ✓ Right card size for maximum brain stimulation