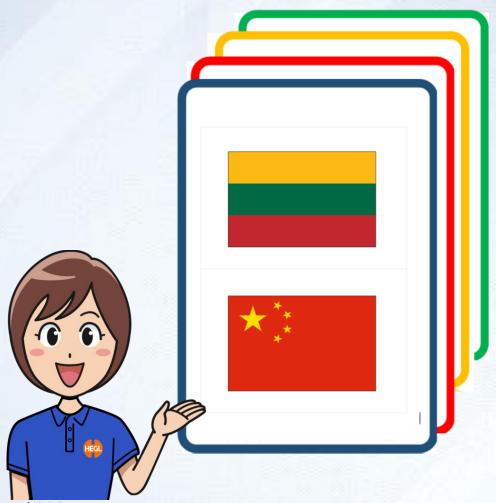

#### FLAG CARDS

- √ 102 cards
- ✓ Thick Art Card
- ✓ Easy to use
- ✓ Child friendly design
- ✓ Right card size for maximum brain stimulation